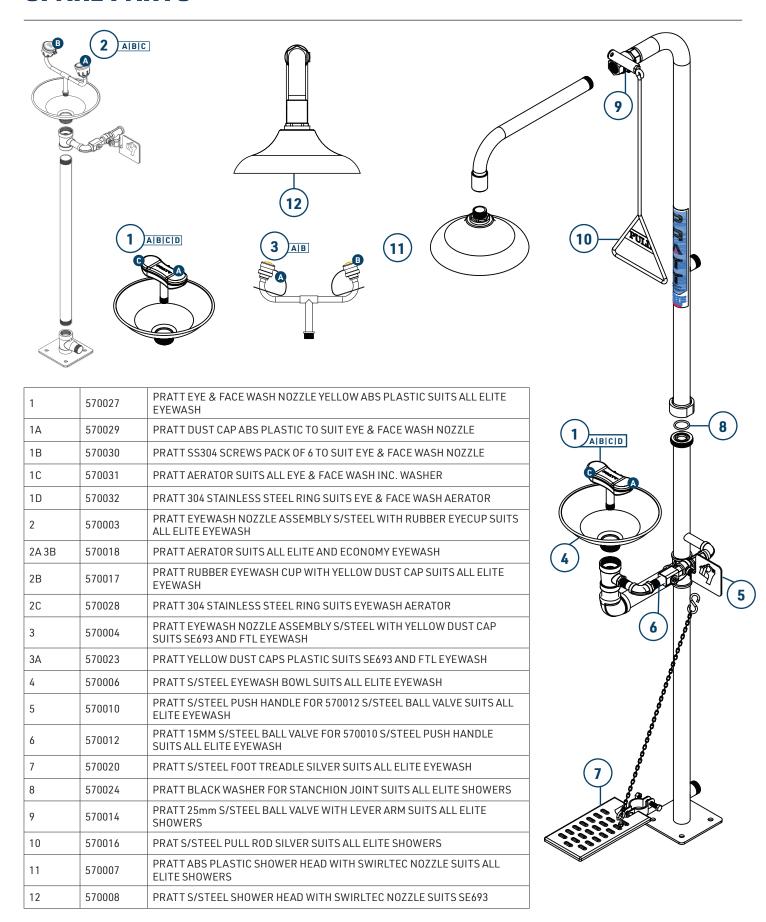

|
| MINIMUM PERFORMANCE REQUIREMENTS             | 210kPa / 30PSI *Caution should be taken when pressure exceeds 550 kPa |
| FLOW OUTPUT (AT MIN PERFORMANCE REQUIREMENT) | Shower 80 LPM Eye Wash 15 LPM Eye-Face Wash 30 LPM                    |
| WEIGHT(KG)                                   | 18                                                                    |
| DIMENSIONS (CM)                              | 122 X 19 X 37                                                         |

Installation of emergency showers, eye and eye/face wash equipment shall be in accordance with AS/NZS4775 or ANSI Standard Z358.1 - whichever is applicable to the installation. PRATT Safety advises due to ongoing research and development, specifications may change without notice.



### **SPARE PARTS**