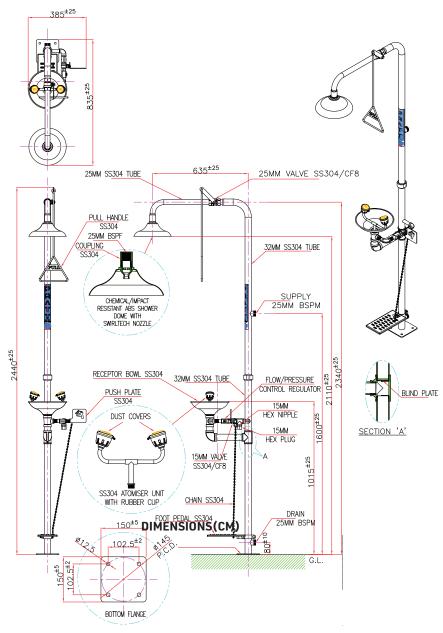

## PRATT COMBINATION SHOWER WITH EYE WASH AND BOWL & FOOT TREADLE

| TECHNICAL INFORMATION                        |                                                                       |
|----------------------------------------------|-----------------------------------------------------------------------|
| INLET CONNECTION                             | 25mm BSPM                                                             |
| WATER SUPPLY-LINE SIZE                       | 25mm *Must be hydraulically sized to meet requirements.               |
| OUTLET CONNECTION                            | 25mm BSPM                                                             |
| MINIMUM PERFORMANCE REQUIREMENTS             | 210kPa / 30PSI *Caution should be taken when pressure exceeds 550 kPa |
| FLOW OUTPUT (AT MIN PERFORMANCE REQUIREMENT) | Shower 80 LPM Eye Wash 15 LPM Eye-Face Wash 30 LPM                    |
| WEIGHT(KG)                                   | 18                                                                    |
| DIMENSIONS (CM)                              | 122 X 19 X 37                                                         |