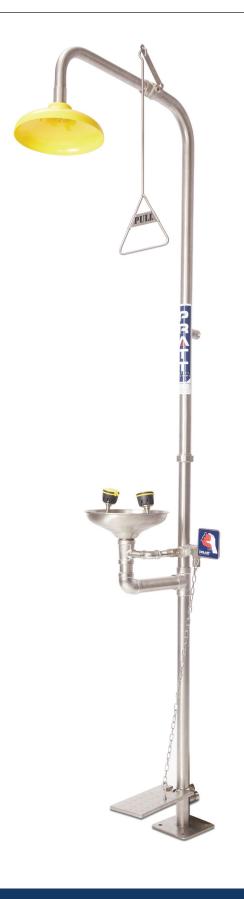

# PRATT COMBINATION SHOWER WITH EYE WASH AND BOWL & FOOT TREADLE

### **FEATURES**

- Shower stanchion and fittings are 304SS
- ABS Chemical/Impact Resistant Shower Head
- Stainless Steel Eye Wash Bowl
- Hand and Foot Operated via Push Handle, Foot Treadle and Pull Rod
- Stainless Steel Eyewash Assembly with Rubber Cups